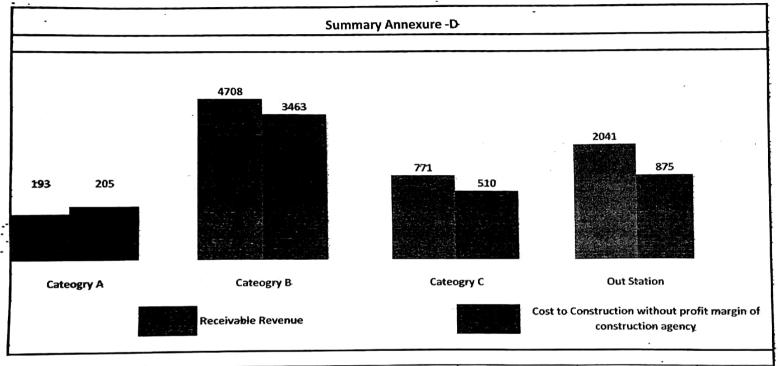

- 8. I say that it is humbly submitted that though the project has a requirement of funds for construction which have been set out at Rs 5112 Crores include the Construction agency margin ,the calculations for the expenses for construction are annexed herewith as Annexure C.
- I say that the entire amount would not be required for construction upfront but would actually be required in a phasewise manner. The details of phasewise amounts required for construction are Annexed hereto as Annexure D.
- 10. I say that in these circumstances it is submitted that the initial funds requirement is only to the extent of Rs. 205 Crores in Category A projects over a period of 12 months which would lead to completion of 11403 flats, Its further submitted that with respect to Category B projects with an infusion of 637 Crores in fifteen months or so there will be completion of approximately 9715 flats. Therefore in about fifteen months 21118 flats would be completed. This can be catered from the sale of the commercial FSI as it is or in the alternative the entire commercial area which remains can be taken over by NBCC for the purpose of sourcing the development funds.
- 11. I say that upon the infusion of the funds there would be an accumulation of receipts from the customers upon the completion of

the inventory and the expected flow of money from the inventory which is ready is Rs. 792 crores in fifteen months.

- 12. I say that with respect to further flats in category B ,on an infusion of Rs. 856 Crores there would be an income of Rs. 1262 Crores .The total number of units which are developed are 7896 Flats. Its submitted that with respect to flats to be completed in 24-36 months on infusion of Rs. 1970 Crores the same would lead to revenue of 2848 Crores. This would lead to completion of 12797 flats.
- 13. I say that with respect to Category C projects on infusion of Rs 510 Crores it would yield an income of Rs. 771 Crores and 2788 units would be developed. These flats can be swapped with category B projects which would provide for earlier delivery of the flats and this entire land which is freed up can be sold.
- 14. I say that the Respondent further seeks to place on record the fact that in terms of the notification issued by the U.P. Government dated 20/12/2010 copy of which is annexed hereto as **Annexure F**, the commercial area in the projects stands enhanced and in case so approved the same would yield a return of Rs. 4446.16 crores upon infusion of approx. Rs.630 Crores and the net realisable value of the same would be Rs.3816 Crores. The details of the available land are set out in **Annexure G**.

- 16. I say that the Respondent seeks to clarify upfront that the percentage of amount received from the buyers by way of accumulation of all receipts comes to about 60% and not 100 % as alleged repeatedly before this Hon'ble Court.
- 17. I say that currently there are about 9033 number of units have been handover and taken possession and are staying in the properties. The finishing touches for the projects are only to be provided. That for the remaining part of the projects the delay in maximum cases would be to the extent of about two years ,whereas in some cases the date of possession has till date not reached. The factors of litigation of land Acquisition and NGT orders stopping construction are relevant factors which need to be considered. In these circumstances the impression being given that the project is delayed by 10 years is totally unjustified